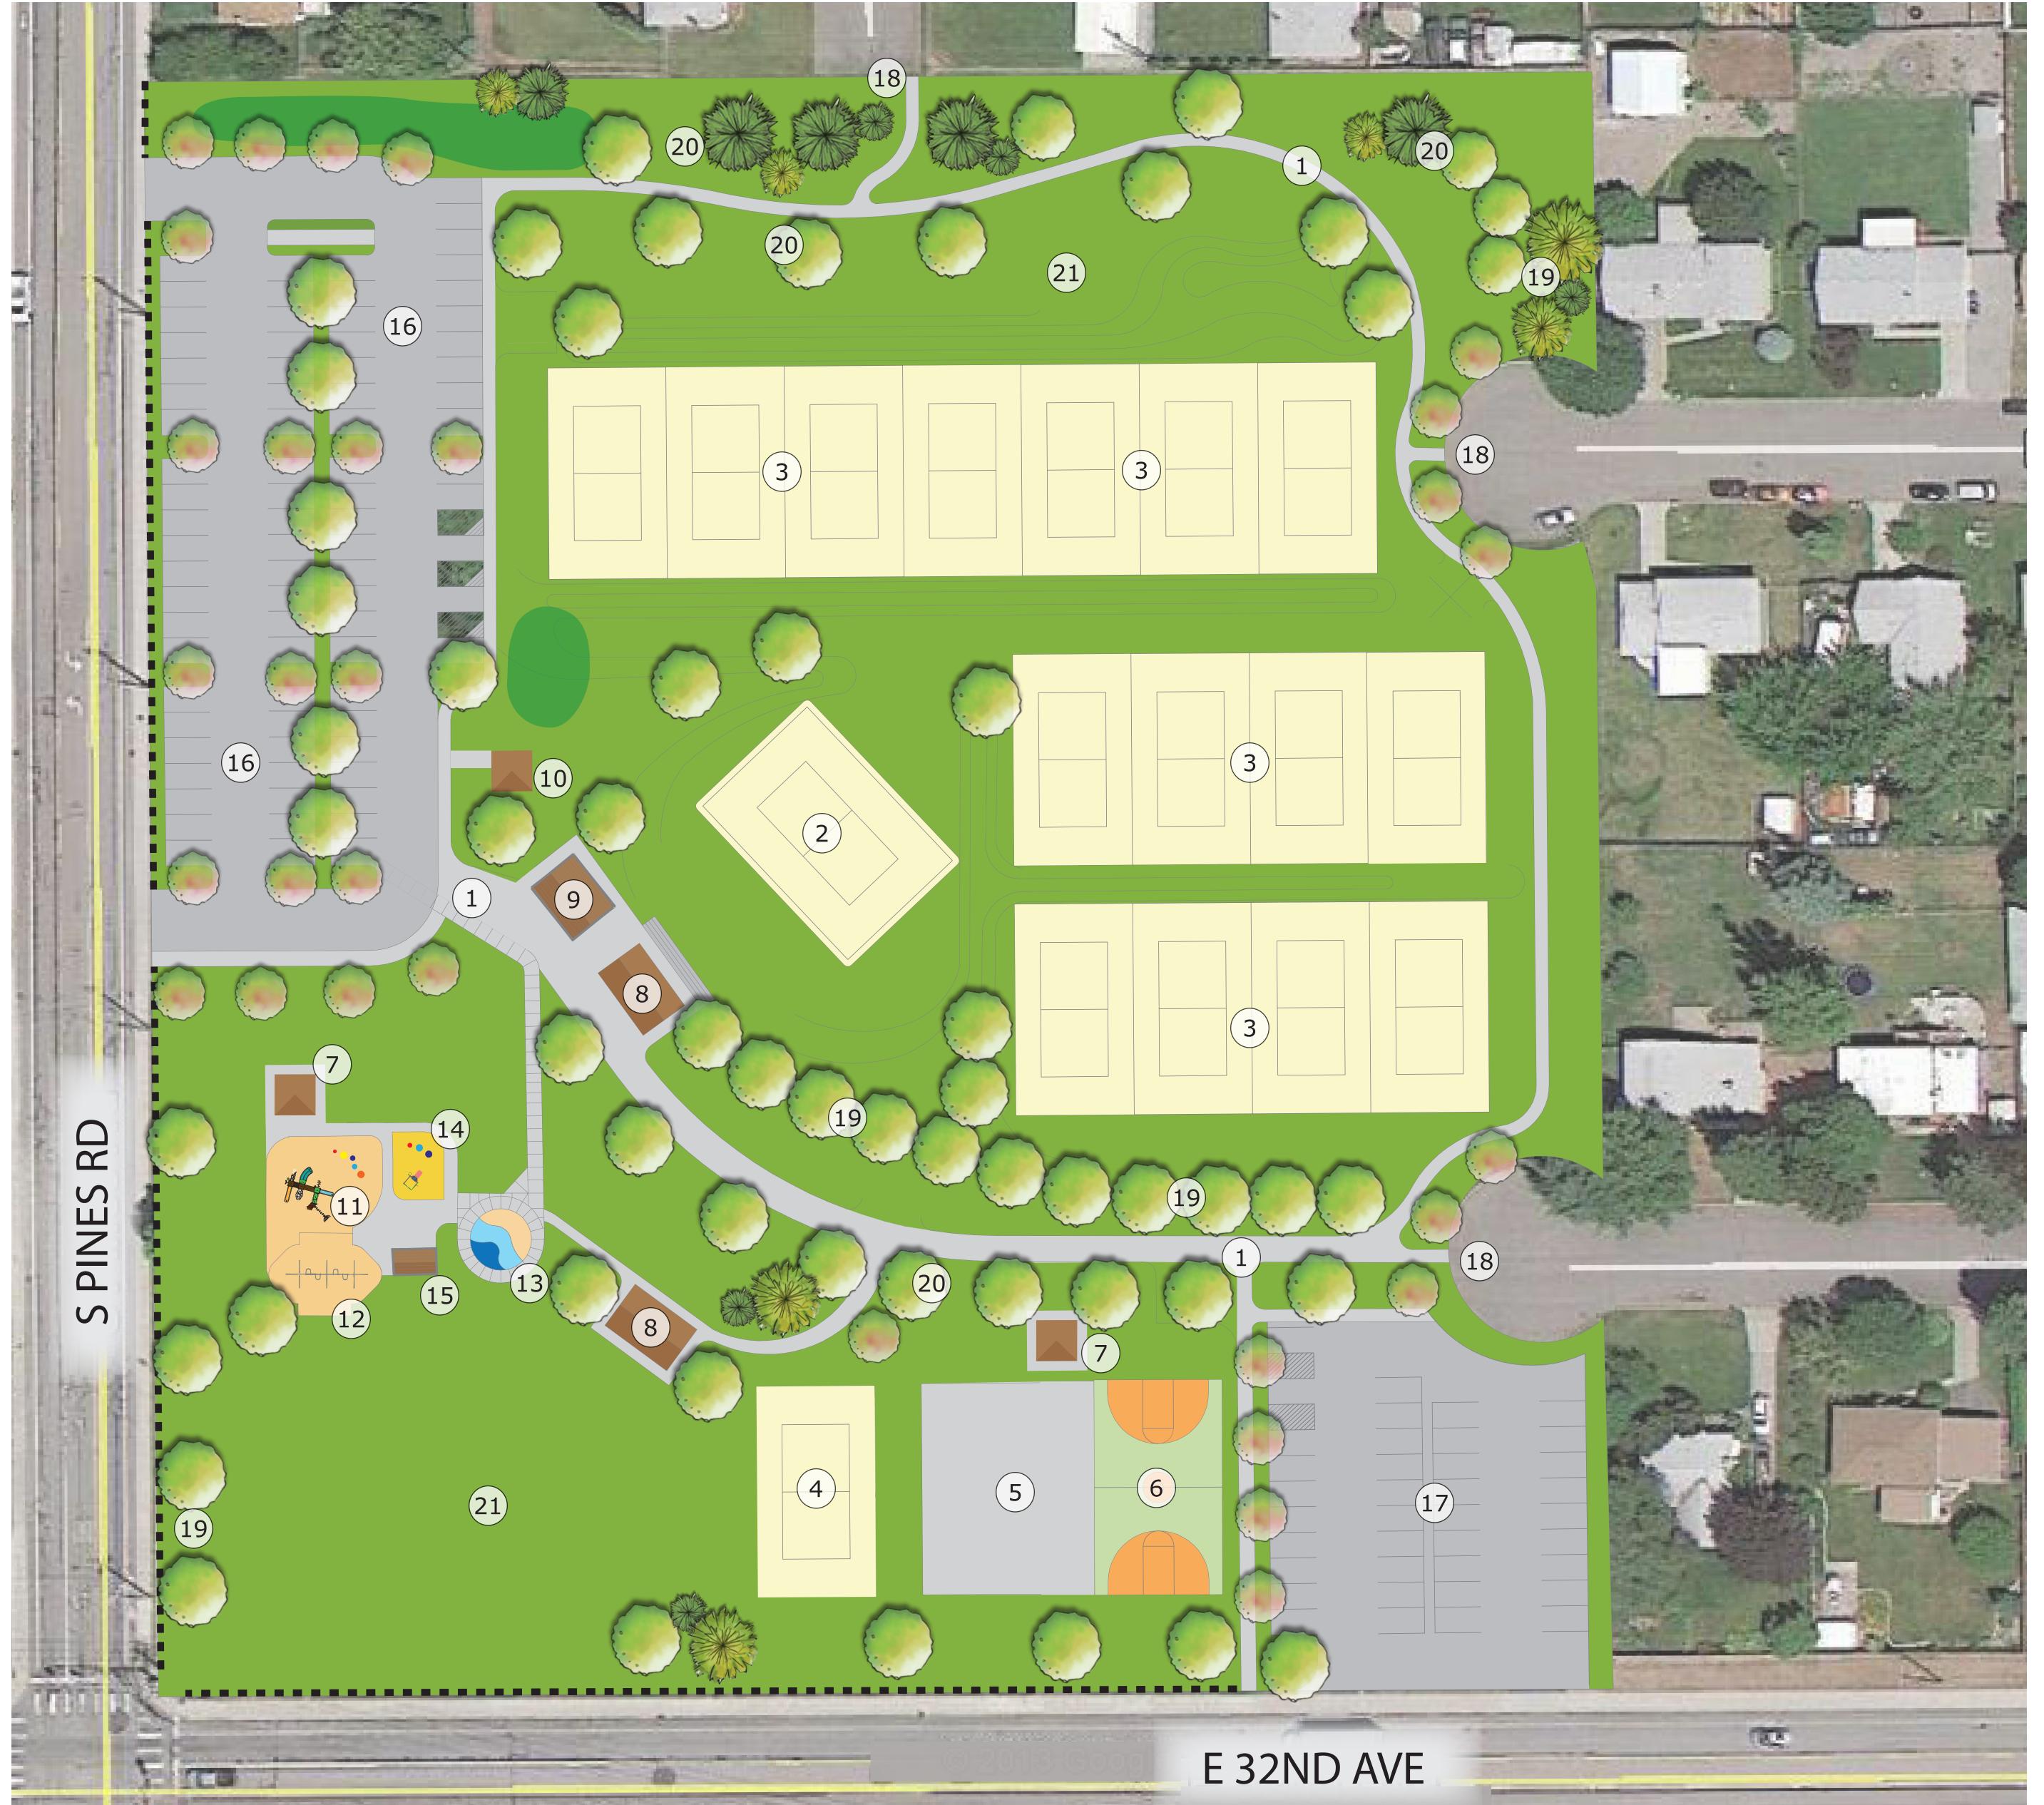

## LEGEND

- ACCESSIBLE SIDEWALKS AND PERIMETER WALKING PATH.
- CHAMPIONSHIP SAND VOLLEYBALL COURT (26'-3" X 52'-6" COURT WITH 15' SIDE BUFFER AND 15' END BUFFER) WITH LIGHTS.
- NEW SAND VOLLEYBALL COURTS (16 COURTS TOTAL, INCLUDING CHAMPIONSHIP COURT 26'-3" X 52'-6" COURT WITH 10' SIDE BUFFER AND 15' END BUFFER).
- EXISTING SAND VOLLEYBALL COURT, RENOVATE TO ACCOMMODATE NEW, PREFERRED COURT SIZE (FOR FAMILY GATHERINGS/NEIGHBORHOOD).
- (5) SKATE DOT.
- (6) BASKETBALL COURT, EXISTING,
- SMALL PICNIC SHELTER.
- (8) LARGE PICNIC SHELTER.
- (9) LARGE RESTROOM WITH OUTDOOR SHOWERS.
- (10) STORAGE FOR VOLLEYBALL ASSOCIATION, RENOVATED PUMP HOUSE BUILDING.
- (11) PLAYGROUND.
- (12) SWINGS.
- (13) SPLASH PAD.
- (14) TOT LOT.
- (15) SMALL RESTROOM.
- (16) EXPANDED PARKING LOT WITH NEW ENTRY AND EXIT DRIVES AND NEW STRIPING, APPROXIMATELY 81 SPACES.
- (17) EXISTING PARKING LOT WITH MINOR IMPROVEMENTS, APPROXIMATELY 38 SPACES.
- (18) ACCESS TO ADJACENT NEIGHBORHOOD.
- (19) EXISTING TREES.
- (20) NEW TREES.
- (21) OPEN PLAY AREA.